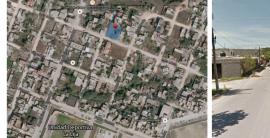

## **TERRENO BRISAS DEL PACIFICO**

BRISAS DEL PASIFICO, PUERTO VALLARTA, JALISCO

## DESCRIPCIÓN

Large lot located on main street in Colonia Brisas del Pacifico, Special Price ... An opportunity to invest and build your assets, this land has good access and is located on a corner, giving you a very smooth output. The land has all basic services, pedestrian lighting and paved street. Terreno Brisas del Pacifico has the following metes and bounds: At East 29.00 meters with Solar 02 At West 29.00 meters with&...

Inés Meza 323, Brisas Del Pacífico, 48290 Puerto Vallarta, Jal., México

Toda la información en el documento es de fuentes confiables. Sol y Luna Real Estate recomienda verificarla. Sujeta a cambios sin pevio aviso. All information in this document is reliable. Sol y Luna Real Estate recommends verification. Changes without notice.