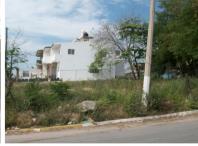

## **TERRENO BRISAS DEL PACIFICO**

BRISAS DEL PASIFICO, PUERTO VALLARTA, JALISCO

## DESCRIPCIÓN

Large lot located on main street in Colonia Brisas del Pacifico, Special Price ... An opportunity to invest and build your assets, this land has good access and is located on a corner, giving you a very smooth output. The land has all basic services, pedestrian lighting and paved street. Terreno Brisas del Pacifico has the following metes and bounds: At East 29.00 meters with Solar 02 At West 29.00 meters with&...