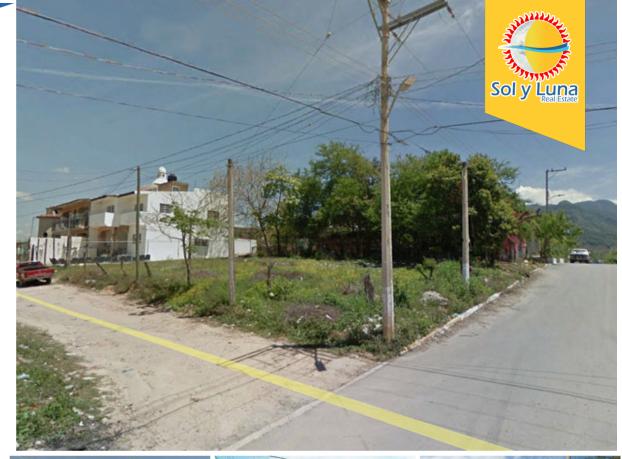

## **TERRENO BRISAS DEL PACIFICO**

BRISAS DEL PASIFICO, PUERTO VALLARTA, JALISCO

## DESCRIPCIÓN

Large lot located on main street in Colonia Brisas del Pacifico, Special Price ... An opportunity to invest and build your assets, this land has good access and is located on a corner, giving you a very smooth output. The land has all basic services, pedestrian lighting and paved street. Terreno Brisas del Pacifico has the following metes and bounds: At East 29.00 meters with Solar 02 At West 29.00 meters with&...