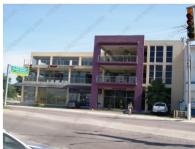

## **PLAZA ALBATROS FLUVIAL**

ALBATROS, PUERTO VALLARTA, JALISCO

#### **DESCRIPCIÓN**

Commercial Building which has 4 useful levels, which are described below: BASEMENT: With an area of 640.17m2, which serves as parking for vehicles staying 24 drawers, has vehicular access ramp and exit stairway and elevator to move to the higher levels. GROUND FLOOR: With an area of 1,064.30 m2, in which six commercial lodge with a bathroom each, dealer, hall, stairs communicating the basement, ...