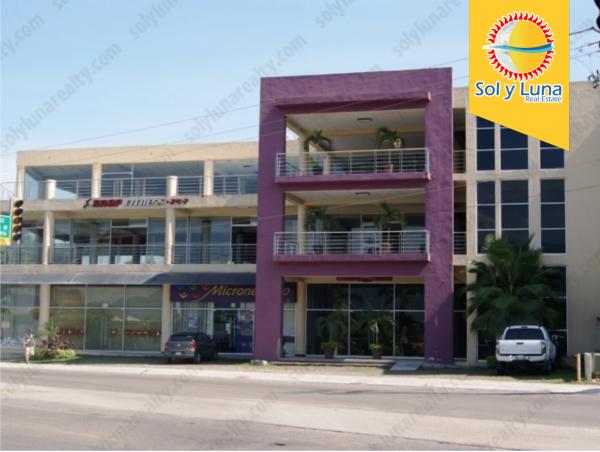

## **PLAZA ALBATROS FLUVIAL**

ALBATROS, PUERTO VALLARTA, JALISCO

#### **DESCRIPCIÓN**

Commercial Building which has 4 useful levels, which are described below: BASEMENT: With an area of 640.17m2, which serves as parking for vehicles staying 24 drawers, has vehicular access ramp and exit stairway and elevator to move to the higher levels. GROUND FLOOR: With an area of 1,064.30 m2, in which six commercial lodge with a bathroom each, dealer, hall, stairs communicating the basement, ...