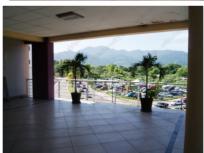

#### **DESCRIPCIÓN**

Commercial Building which has 4 useful levels, which are described below: BASEMENT: With an area of 640.17m2, which serves as parking for vehicles staying 24 drawers, has vehicular access ramp and exit stairway and elevator to move to the higher levels. GROUND FLOOR: With an area of 1,064.30 m2, in which six commercial lodge with a bathroom each, dealer, hall, stairs communicating the basement, ...