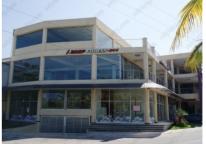

#### **DESCRIPCIÓN**

Commercial Building which has 4 useful levels, which are described below: BASEMENT: With an area of 640.17m2, which serves as parking for vehicles staying 24 drawers, has vehicular access ramp and exit stairway and elevator to move to the higher levels. GROUND FLOOR: With an area of 1,064.30 m2, in which six commercial lodge with a bathroom each, dealer, hall, stairs communicating the basement, ...