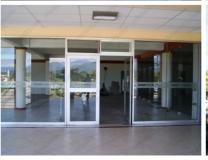

#### **DESCRIPCIÓN**

Commercial Building which has 4 useful levels, which are described below: BASEMENT: With an area of 640.17m2, which serves as parking for vehicles staying 24 drawers, has vehicular access ramp and exit stairway and elevator to move to the higher levels. GROUND FLOOR: With an area of 1,064.30 m2, in which six commercial lodge with a bathroom each, dealer, hall, stairs communicating the basement, ...