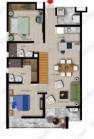

## \$6,570,995 MXN.

Land: 166 mts<sup>2</sup>

Construction: 166 mts<sup>2</sup>

Parking: 1

Bedrooms: 3

Bathrooms: 3

No furniture / A.C

Integral Kitchen / Breakfast Bar

Living / Dinning

Levels: 2

Services: Electric Service / Water / Phone / Tv / Internet / A.C

/ 24 hrs. Security