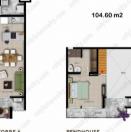

## \$6,570,995 MXN.

Land: 166 mts<sup>2</sup>

Construction: 166 mts<sup>2</sup>

Parking: 1

Bedrooms: 3

Bathrooms: 3

No furniture / A.C

Integral Kitchen / Breakfast Bar

Living / Dinning

Levels: 2

Services: Electric Service / Water / Phone / Tv / Internet / A.C

/ 24 hrs. Security

## **DESCRIPCIÓN**

Type 6 PH of Condominiums in Presale - Residential Bambu. This development also has green areas, as well as a swimming pool, courts and also a clubhouse to enjoy the benefits of your property, it is also only 5 minutes from the beach and many other places of interest in the area, therefore, an excellent location to live. Characteristics: Construction from: 166 M2 3 bedrooms 3 bathrooms Living room Dinning room Kitchen La...