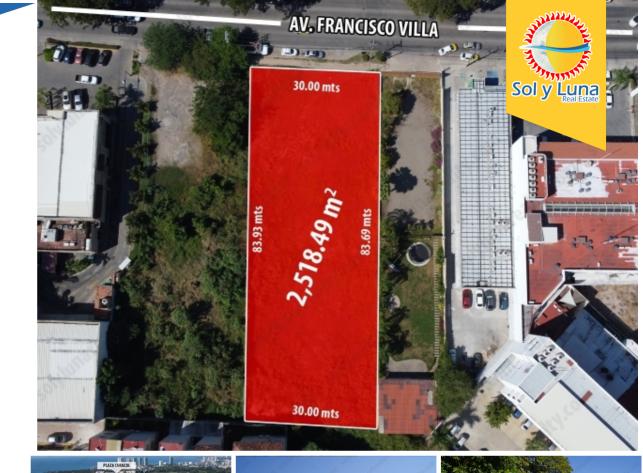

# **LOTE FRANCISCO VILLA**

ARALIAS, PUERTO VALLARTA, JALISCO

### \$35,000,000 MXN.

Land: 2518.49 mts<sup>2</sup> Construction: 0 mts<sup>2</sup> Services: Electric Service / Water

#### DESCRIPCIÓN

EXCELLENT INVESTMENT OPPORTUNITY, IN PUERTO VALLARTA, COMMERCIAL USE LAND!! It is located on one of the main avenues of Puerto Vallarta Avenida Francisco Villa, near the shopping area surrounded by schools, super markets, banks, shopping squares and with all the services at hand. Ideal to build condominiums and commercial premises with high capitalization for rent and sale since its location is privileged and is just 10 minutes from the bea...

Av. Francisco Villa 1282, Las Aralias, 48313 Puerto Vallarta, Jal., México

LOTE FRANCISCO VILLA

2.518.49 m