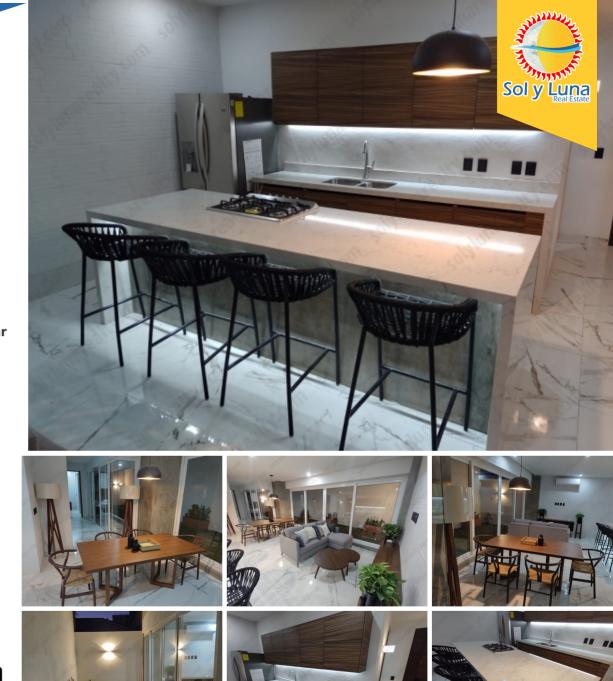

### **CONDOMINIOS TORRE CATALINA** VERSALLES

\$4,008,956 MXN.

| <b></b>         | Land: mts <sup>2</sup>                | No furniture                  |
|-----------------|---------------------------------------|-------------------------------|
| +               | Construction: 113.65 mts <sup>2</sup> | Integral Kitchen / <b>B</b>   |
| <del>ja</del> ) | Parking: 0                            | <b>Living</b><br>Levels: 7    |
| •               | Bedrooms: 2                           | Services: Electric S<br>Water |
|                 | Bathrooms: 2                          | Water                         |

## reakfast Bar Service /

#### DESCRIPCIÓN

PRE-SALES of condominiums located in one of the best areas, the colony Versailles which is distinguished as the new commercial and social area of Puerto Vallarta remaining in the center of the urban spot, the development of the area is accelerated and the surplus value increases with the passage of time, being one of the best options of heritage. Its excellent location allows you to have all the services just a few steps away; Hospitals, shopp...