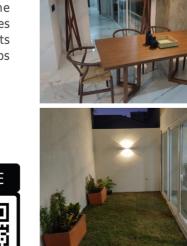

### **CONDOMINIOS TORRE CATALINA** VERSALLES

\$4,008,956 MXN.

| <b></b>         | Land: mts <sup>2</sup>                | No furniture                  |
|-----------------|---------------------------------------|-------------------------------|
| +               | Construction: 113.65 mts <sup>2</sup> | Integral Kitchen / <b>B</b>   |
| <del>ja</del> ) | Parking: 0                            | <b>Living</b><br>Levels: 7    |
| •               | Bedrooms: 2                           | Services: Electric S<br>Water |
|                 | Bathrooms: 2                          | Water                         |

#### DESCRIPCIÓN

PRE-SALES of condominiums located in one of the best areas, the colony Versailles which is distinguished as the new commercial and social area of Puerto Vallarta remaining in the center of the urban spot, the development of the area is accelerated and the surplus value increases with the passage of time, being one of the best options of heritage. Its excellent location allows you to have all the services just a few steps away; Hospitals, shopp...