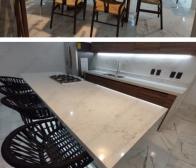

### **CONDOMINIOS TORRE CATALINA** VERSALLES

\$4,008,956 MXN.

| <b></b>         | Land: mts <sup>2</sup>                | No furniture                  |
|-----------------|---------------------------------------|-------------------------------|
| +               | Construction: 113.65 mts <sup>2</sup> | Integral Kitchen / <b>B</b>   |
| <del>ja</del> ) | Parking: 0                            | <b>Living</b><br>Levels: 7    |
| •               | Bedrooms: 2                           | Services: Electric S<br>Water |
|                 | Bathrooms: 2                          | Water                         |

## reakfast Bar Service /