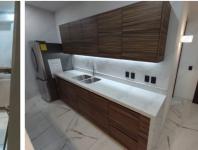

### **CONDOMINIOS TORRE CATALINA** VERSALLES

\$4,008,956 MXN.

| <b></b>         | Land: mts <sup>2</sup>                | No furniture                  |
|-----------------|---------------------------------------|-------------------------------|
| +               | Construction: 113.65 mts <sup>2</sup> | Integral Kitchen / <b>B</b>   |
| <del>ja</del> ) | Parking: 0                            | <b>Living</b><br>Levels: 7    |
| •               | Bedrooms: 2                           | Services: Electric S<br>Water |
|                 | Bathrooms: 2                          | Water                         |

## reakfast Bar Service /