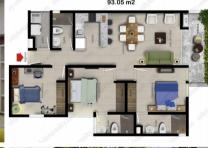

# \$3,541,004 MXN.

| Land: 89 mts <sup>2</sup><br>Construction: 89 mts <sup>2</sup> | No furniture / A.C<br>Integral Kitchen / <b>Breakfast Bar</b>                                    |
|----------------------------------------------------------------|--------------------------------------------------------------------------------------------------|
| Parking: 1                                                     | <b>Living / Dinning</b><br>Levels: 1                                                             |
| Bedrooms: 2                                                    | <b>Services:</b> Electric Service /<br>Water / Phone / Tv / Internet / A.C<br>/ 24 hrs. Security |
| 着 🛛 Bathrooms: 2                                               |                                                                                                  |

### DESCRIPCIÓN

Type 4 of Condominiums in Presale - Bambu Residential. This development also has green areas, as well as a swimming pool, courts and also a clubhouse to enjoy the benefits of your property, it is also only 5 minutes from the beach and many other places of interest in the area, therefore , an excellent location to live. Characteristics : Construction from: 89 M2 2 bedrooms 2 bathrooms Living room Dinning room Kitchen Terrac...