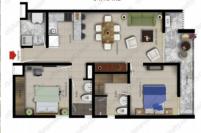

## \$3,549,939 MXN.

| Land: 97 mts <sup>2</sup><br>Construction: 97 mts <sup>2</sup> | No furniture / A.C<br>Integral Kitchen / <b>Breakfast Bar</b>                                    |
|----------------------------------------------------------------|--------------------------------------------------------------------------------------------------|
| Parking: 1                                                     | <b>Living / Dinning</b><br>Levels: 1                                                             |
| Bedrooms: 2                                                    | <b>Services:</b> Electric Service /<br>Water / Phone / Tv / Internet / A.C<br>/ 24 hrs. Security |
| 🚰 Bathrooms: 2                                                 |                                                                                                  |

#### DESCRIPCIÓN

Type 3 of Condominiums in Presale - Bambu Residential. This development also has green areas, as well as a swimming pool, courts and also a clubhouse to enjoy the benefits of your property, it is also only 5 minutes from the beach and many other places of interest in the area, therefore , an excellent location to live. Characteristics : Construction from: 97 M2 2 bedrooms 2 bathrooms Living room Dinning room Kitchen Terrac...