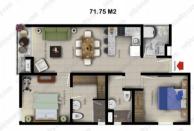

## **CONDOMINIO BAMBU TIPO 1**

BAMBU RESIDENCIAL, PUERTO VALLARTA, JALISCO

\$3,386,324 MXN.

Land: 89 mts<sup>2</sup>

Construction: 89 mts<sup>2</sup>

Parking: 1

Pathroom

No furniture / A.C

Integral Kitchen / **Breakfast Bar** 

**Living / Dinning** 

Levels: 1

**Services:** Electric Service / Water / Phone / Tv / A.C / 24 hrs.

Security

Type 1 and 2 of Condominios in Presale - Bambu Residencial. This development also has green areas, as well as a swimming pool, courts and also a clubhouse to enjoy the benefits of your property, it is also only 5 minutes from the beach and many other places of interest in the area, therefore , an excellent location to live. Characteristics : Construction from 89 M 2 2 bedrooms 2 bathrooms Living room Dinning room Kitchen