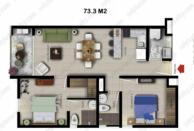

## **CONDOMINIO BAMBU TIPO 1**

BAMBU RESIDENCIAL, PUERTO VALLARTA, JALISCO

\$3,386,324 MXN.

Land: 89 mts<sup>2</sup>

Construction: 89 mts<sup>2</sup>

Parking: 1

Pathroom

No furniture / A.C

Integral Kitchen / **Breakfast Bar** 

**Living / Dinning** 

Levels: 1

**Services:** Electric Service / Water / Phone / Tv / A.C / 24 hrs.

Security

Type 1 and 2 of Condominios in Presale - Bambu Residencial. This development also has green areas, as well as a swimming pool, courts and also a clubhouse to enjoy the benefits of your property, it is also only 5 minutes from the beach and many other places of interest in the area, therefore , an excellent location to live. Characteristics : Construction from 89 M 2 2 bedrooms 2 bathrooms Living room Dinning room Kitchen